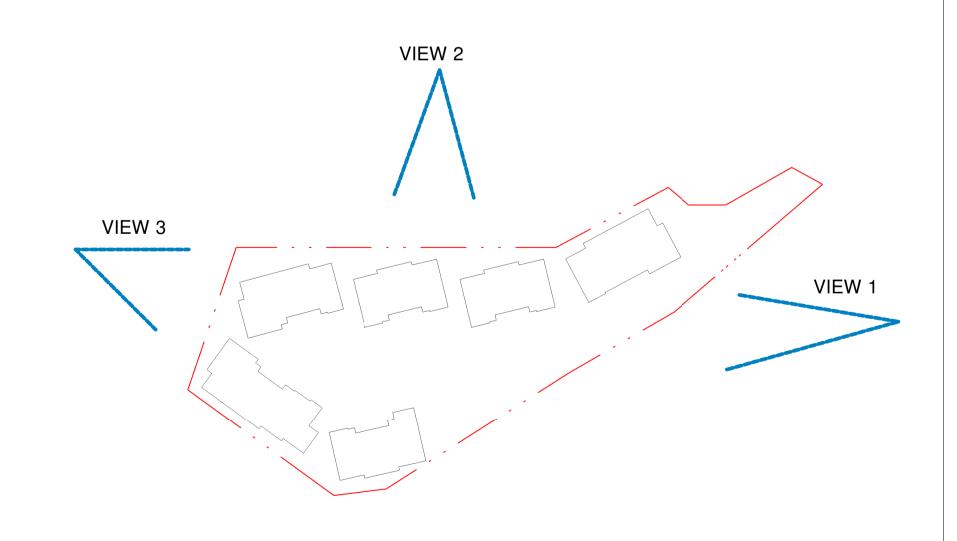

VIEW 1: FROM SOUTH - WEST BOUNDARY

/ 8.5 m Height Limit plane **BLOCK A** BLOCK B BLOCK D **BLOCK E** 

VIEW 3: FROM NORTH BOUNDARY

VIEW 2: FROM NORTH - EAST BOUNDARY

| IMPORTANT NOTES:                                                                                                                                                                                                                                                                                                                                                                                               |
|----------------------------------------------------------------------------------------------------------------------------------------------------------------------------------------------------------------------------------------------------------------------------------------------------------------------------------------------------------------------------------------------------------------|
| Do not scale from drawings. All dimensions to be checked on site before commencement of work. All discrepancies to be brought to the attention of the Architect. Larger scale drawings and written dimensions take preference. This drawing is copyright and the property of the author, and must not be retained, copied or used without the express authority of MARCHESE + PARTNERS INTERNATIONAL PTY. LTD. |