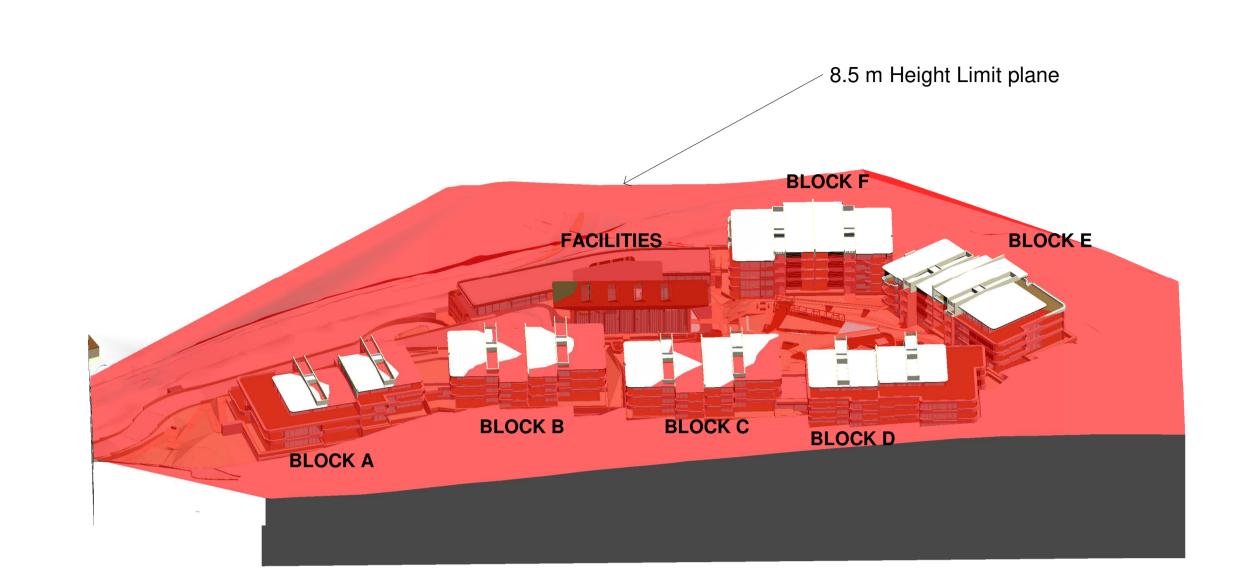

VIEW 1: FROM SOUTH - WEST BOUNDARY

/ 8.5 m Height Limit plane **BLOCK A** BLOCK B BLOCK D **BLOCK E** 

VIEW 3: FROM NORTH BOUNDARY

VIEW 2: FROM NORTH - EAST BOUNDARY

| IMPORTANT NOTES:                                                                                                                                                                                                                                                                                                                                                                                               |
|----------------------------------------------------------------------------------------------------------------------------------------------------------------------------------------------------------------------------------------------------------------------------------------------------------------------------------------------------------------------------------------------------------------|
| Do not scale from drawings. All dimensions to be checked on site before commencement of work. All discrepancies to be brought to the attention of the Architect. Larger scale drawings and written dimensions take preference. This drawing is copyright and the property of the author, and must not be retained, copied or used without the express authority of MARCHESE + PARTNERS INTERNATIONAL PTY. LTD. |