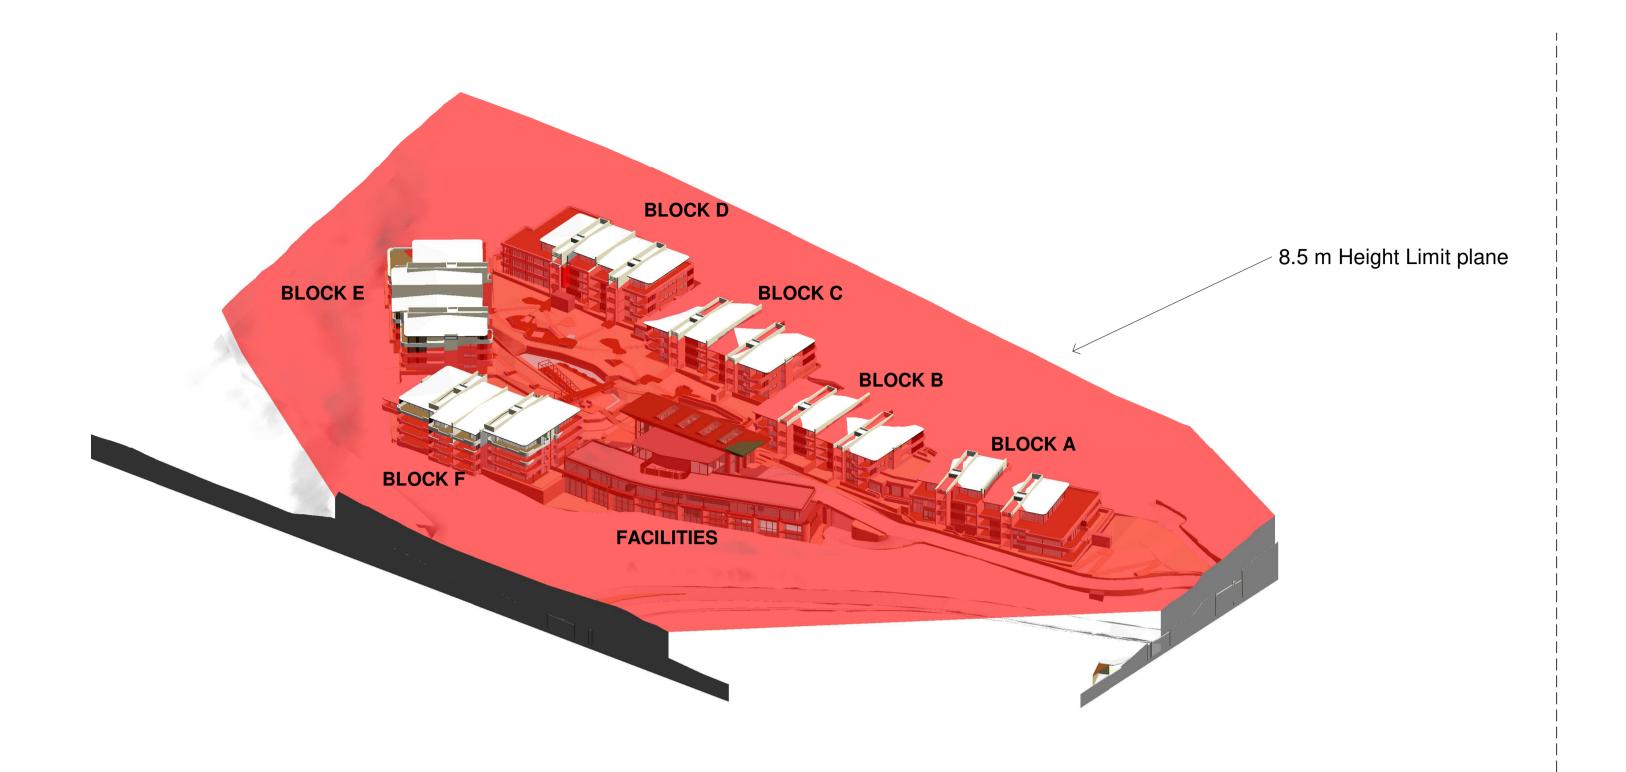

VIEW 1: FROM SOUTH - WEST BOUNDARY

/ 8.5 m Height Limit plane **BLOCK A** BLOCK B BLOCK D **BLOCK E** 

VIEW 3: FROM NORTH BOUNDARY

VIEW 2: FROM NORTH - EAST BOUNDARY

| IMPORTANT NOTES:                                                                                                                                                                                                                                                                                                                                                                                               |
|----------------------------------------------------------------------------------------------------------------------------------------------------------------------------------------------------------------------------------------------------------------------------------------------------------------------------------------------------------------------------------------------------------------|
| Do not scale from drawings. All dimensions to be checked on site before commencement of work. All discrepancies to be brought to the attention of the Architect. Larger scale drawings and written dimensions take preference. This drawing is copyright and the property of the author, and must not be retained, copied or used without the express authority of MARCHESE + PARTNERS INTERNATIONAL PTY. LTD. |